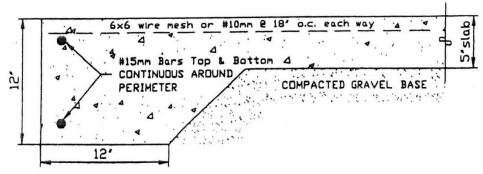

#### Circle one:

FOUNDATION SLAB UP TO 500 SQUARE FEET Anchor Bolts 2 48' or PTW 2x4 naller

Foundation Slab up to 592 Square Feet or 30' Wide