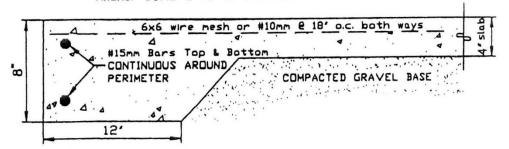

#### Circle one:

FOUNDATION SLAB UP TO 500 SQUARE FEET Anchor Bolts 2 48' or PTW 2x4 naller

Foundation Slab up to 592 Square Feet or 30' Wide