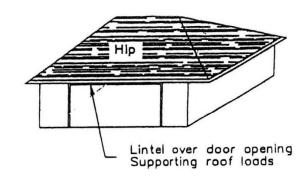

### ROOF STYLE AND OVERHEAD DOOR LINTEL LOCATION

Circle one:

#### LINTEL:

Type & Size of Lintel for Windows & Man Doors:

Overhead Door Size & Lintel: