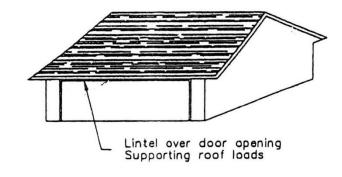

### ROOF STYLE AND OVERHEAD DOOR LINTEL LOCATION

Circle one:

#### LINTEL:

Type & Size of Lintel for Windows & Man Doors:

Overhead Door Size & Lintel: